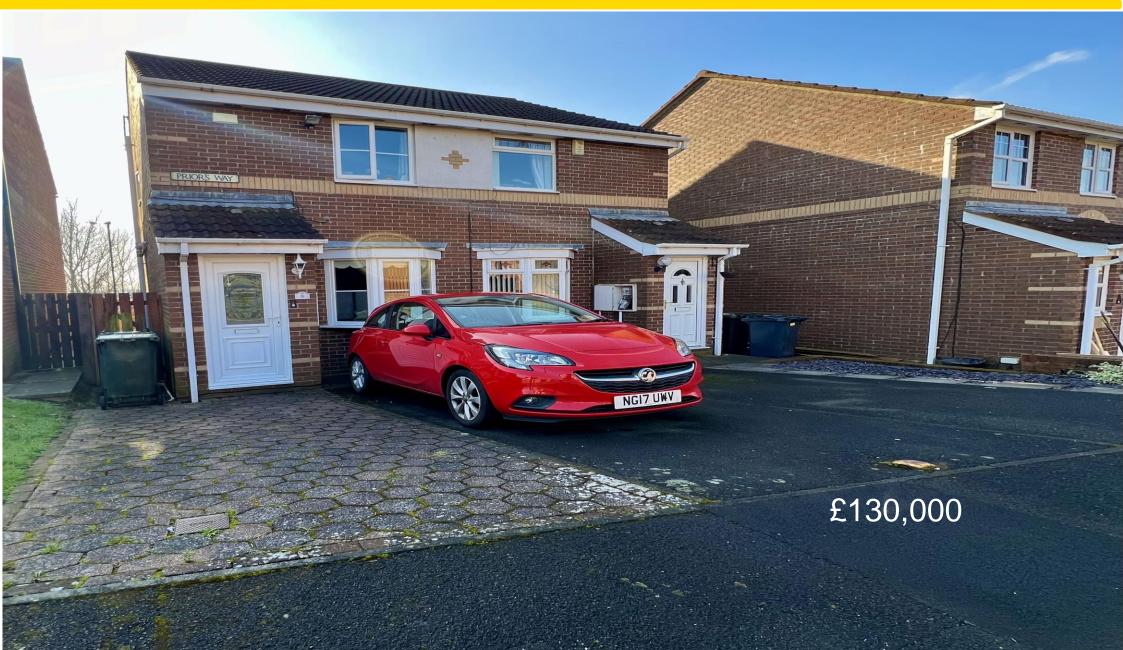

## Priors Way, Wallsend £130,000

Moving homes welcomes to the market for sale, this modern two-bedroom semi-detached home situated on Priors Way in the Rosehill area of Wallsend. With local shops, schools and leisure amenities within the surrounding area and accessible for both public transport and major road links to reach further afield as well as Wallsend town centre only a short distance away. This property will appeal to the first-time buyer and family alike.

Briefly comprising of: - entrance lobby leading to open plan living room, with bow window overlooking the front driveway, stairs leading to first floor and following through into the kitchen diner which has a wide range of mid oak effect units, complementing work tops, gas hob, under bench oven, tiled splash back and plumbed for washing machine. To the first floor there are two double bedrooms, one to the font of the property with storage and one to the rear. The family bathroom boasts, bath with shower over, hand wash basin and wc. Externally there is off street parking for two cars and side access to low maintenance private rear garden.