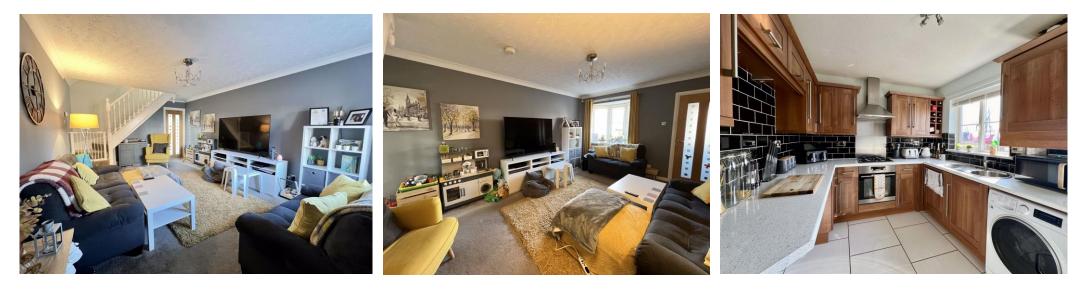

Briefly comprising of: - entrance lobby leading to open plan living room, with bow window overlooking the front driveway, stairs leading to first floor and following through into the kitchen diner which has a wide range of mid oak effect units, complementing work tops, gas hob, under bench oven, tiled splash back and plumbed for washing machine. To the first floor there are two double bedrooms, one to the font of the property with storage and one to the rear. The family bathroom boasts, bath with shower over, hand wash basin and wc. Externally there is off street parking for two cars and side access to low maintenance private rear garden.