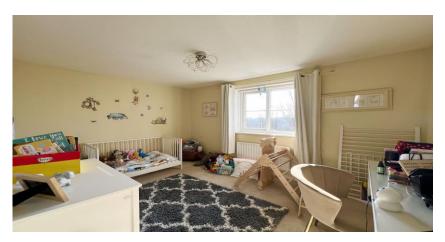

Briefly comprising of: - entrance lobby leading to open plan living room, with bow window overlooking the front driveway, stairs leading to first floor and following through into the kitchen diner which has a wide range of mid oak effect units, complementing work tops, gas hob, under bench oven, tiled splash back and plumbed for washing machine. To the first floor there are two double bedrooms, one to the font of the property with storage and one to the rear. The family bathroom boasts, bath with shower over, hand wash basin and wc. Externally there is off street parking for two cars and side access to low maintenance private rear garden.