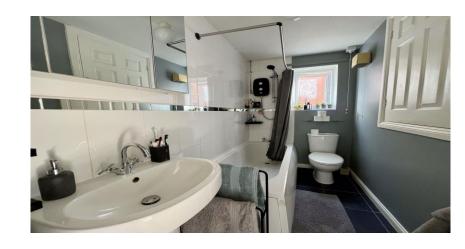

Briefly comprising of: - entrance lobby leading to open plan living room, with bow window overlooking the front driveway, stairs leading to first floor and following through into the kitchen diner which has a wide range of mid oak effect units, complementing work tops, gas hob, under bench oven, tiled splash back and plumbed for washing machine. To the first floor there are two double bedrooms, one to the font of the property with storage and one to the rear. The family bathroom boasts, bath with shower over, hand wash basin and wc. Externally there is off street parking for two cars and side access to low maintenance private rear garden.