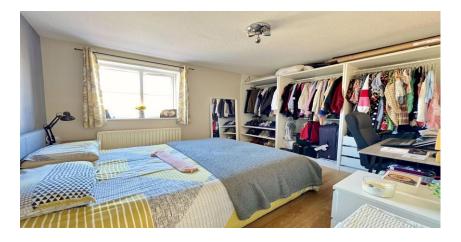

Briefly comprising of: - entrance lobby leading to open plan living room, with bow window overlooking the front driveway, stairs leading to first floor and following through into the kitchen diner which has a wide range of mid oak effect units, complementing work tops, gas hob, under bench oven, tiled splash back and plumbed for washing machine. To the first floor there are two double bedrooms, one to the font of the property with storage and one to the rear. The family bathroom boasts, bath with shower over, hand wash basin and wc. Externally there is off street parking for two cars and side access to low maintenance private rear garden.