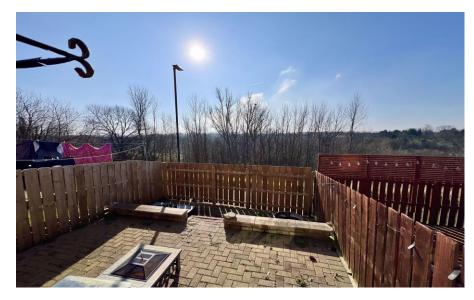

Briefly comprising of: - entrance lobby leading to open plan living room, with bow window overlooking the front driveway, stairs leading to first floor and following through into the kitchen diner which has a wide range of mid oak effect units, complementing work tops, gas hob, under bench oven, tiled splash back and plumbed for washing machine. To the first floor there are two double bedrooms, one to the font of the property with storage and one to the rear. The family bathroom boasts, bath with shower over, hand wash basin and wc. Externally there is off street parking for two cars and side access to low maintenance private rear garden.