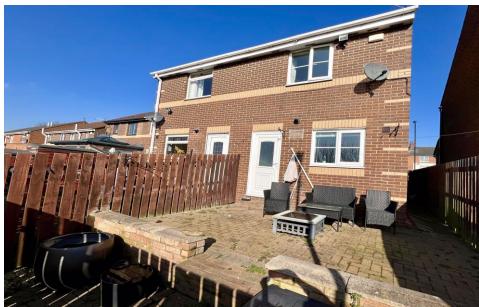

Briefly comprising of: - entrance lobby leading to open plan living room, with bow window overlooking the front driveway, stairs leading to first floor and following through into the kitchen diner which has a wide range of mid oak effect units, complementing work tops, gas hob, under bench oven, tiled splash back and plumbed for washing machine. To the first floor there are two double bedrooms, one to the font of the property with storage and one to the rear. The family bathroom boasts, bath with shower over, hand wash basin and wc. Externally there is off street parking for two cars and side access to low maintenance private rear garden.